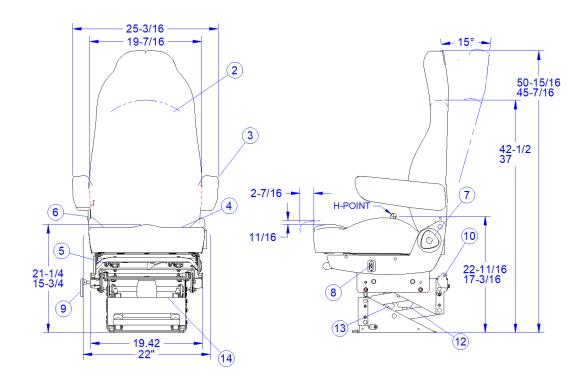

## HERITAGE HD Service Parts

| Back Assemblies & Back Covers           Highback         Mic           Back Assembly (7/14/20 and prior)         189001         18           Back Cover (7/14/20 and prior)         310514         31           Back Cover (7/14/20 and prior)         310514         31           Back Cover (7/15/20 and after)         189021         18           Back Cover (7/15/20 and after)         189025         18           Set of Arms         101690         18           Left Arm         100803         18           Left Arm Cover         301028         18           Right Arm Cover         301028         18                                                                                                                                                                                                                                                                                                                                                                                                      | Number<br>dback<br>9002<br>0516<br>9022<br>9026<br>0 & After<br>9690<br>9691<br>9692<br>9693<br>9693<br>9693<br>535PS |  |  |  |  |  |  |  |  |  |
|-----------------------------------------------------------------------------------------------------------------------------------------------------------------------------------------------------------------------------------------------------------------------------------------------------------------------------------------------------------------------------------------------------------------------------------------------------------------------------------------------------------------------------------------------------------------------------------------------------------------------------------------------------------------------------------------------------------------------------------------------------------------------------------------------------------------------------------------------------------------------------------------------------------------------------------------------------------------------------------------------------------------------------------------------------------------------------------------------------------------------------------------------------------------------------------------------------------------------------------------------------------------------------------------------------|-----------------------------------------------------------------------------------------------------------------------|--|--|--|--|--|--|--|--|--|
| Back Assembly (7/14/20 and prior)         Highback         Mic           Back Assembly (7/14/20 and prior)         189001         18           Back Cover (7/14/20 and prior)         310514         31           Back Assembly (7/15/20 and after)         189021         18           Back Cover (7/15/20 and after)         189025         18           Back Cover (7/15/20 and after)         189025         18           Arms & Arm Hardware           7/14/20 & Prior         7/15/2           Set of Arms         101690         18           Left Arm         100803         18           Right Arm         100802         18           Right Arm Cover         301028         18           Armrest Hardware - L or R         182                                                                                                                                                                                                                                                                                                                                                                                                                                                                                                                                                           | 9002<br>0516<br>9022<br>9026<br><b>0 &amp; After</b><br>9690<br>9691<br>9692<br>9693<br>9693                          |  |  |  |  |  |  |  |  |  |
| Back Assembly (7/14/20 and prior)         189001         18           Back Cover (7/14/20 and prior)         310514         31           Back Assembly (7/15/20 and after)         189021         18           Back Cover (7/15/20 and after)         189025         18           Back Cover (7/15/20 and after)         18020         18           Set of Arms         101690         18           Left Arm         100802         18           Left Arm Cover         301028         18           Right Arm Cover         301028         18           Armrest Hardware - L or R         182                                                                            | 9002<br>0516<br>9022<br>9026<br><b>0 &amp; After</b><br>9690<br>9691<br>9692<br>9693<br>9693                          |  |  |  |  |  |  |  |  |  |
| 2         Back Cover (7/14/20 and prior)         310514         31           Back Assembly (7/15/20 and after)         189021         18           Back Cover (7/15/20 and after)         189025         18           Back Cover (7/15/20 and after)         7/14/20 & Prior         7/15/2           Back Cover (7/15/20 and after)         101690         18           Set of Arms         101690         18           Back Cover (7/15/20 and after)         100803         18           Back Cover (7/15/20 and after)         100802         18           Back Cover         301028         18 <th>0516<br/>9022<br/>9026<br/>0 &amp; After<br/>9690<br/>9691<br/>9692<br/>9693<br/>9693</th> | 0516<br>9022<br>9026<br>0 & After<br>9690<br>9691<br>9692<br>9693<br>9693                                             |  |  |  |  |  |  |  |  |  |
| Back Assembly (7/15/20 and after)         189021         18           Back Cover (7/15/20 and after)         189025         18           Arms & Arm Hardware           7/14/20 & Prior         7/15/2           Set of Arms         101690         18           Left Arm         100803         18           Left Arm         100802         18           Right Arm         100802         18           Armrest Hardware - L or R         182                                                                                                                                                                                                                                                                                                                                                                                                                                                                                                                                                                                                                                                                                                                                                                                                                                                       | 9022<br>9026<br>0 & After<br>9690<br>9691<br>9692<br>9693<br>9693                                                     |  |  |  |  |  |  |  |  |  |
| Back Cover (7/15/20 and after)         189025         18           Arms & Arm Hardware           7/14/20 & Prior         7/15/2           Set of Arms         101690         18           Left Arm         100803         18           100802         18           Left Arm Cover         301028         18           Right Arm Cover         301028         18           Armrest Hardware - L or R         182                                                                                                                                                                                                                                                                                                                                                                                                                                                                                                                                                                                                                                                                                                                                                                                                                                                                                     | 9026<br><b>0 &amp; After</b><br>9690<br>9691<br>9692<br>9693<br>9693                                                  |  |  |  |  |  |  |  |  |  |
| Arms & Arm Hardware           7/14/20 & Prior         7/15/2           Set of Arms         101690         18           Left Arm         100803         18           Right Arm         100802         18           Left Arm Cover         301028         18           Right Arm Cover         301028         18           Armrest Hardware - L or R         182                                                                                                                                                                                                                                                                                                                                                                                                                                                                                                                                                                                                                                                                                                                                                                                                                                                                                                                                      | 0 & After<br>9690<br>9691<br>9692<br>9693<br>9693                                                                     |  |  |  |  |  |  |  |  |  |
| 7/14/20 & Prior         7/15/2           Set of Arms         101690         18           Left Arm         100803         18           Right Arm         100802         18           Left Arm Cover         301028         18           Right Arm Cover         301028         18           Armrest Hardware - L or R         182                                                                                                                                                                                                                                                                                                                                                                                                                                                                                                                                                                                                                                                                                                                                                                                                                                                                                                                                                                    | 9690<br>9691<br>9692<br>9693<br>9693                                                                                  |  |  |  |  |  |  |  |  |  |
| Set of Arms         101690         18           Left Arm         100803         18           Right Arm         100802         18           Left Arm Cover         301028         18           Right Arm Cover         301028         18           Armrest Hardware - L or R         182                                                                                                                                                                                                                                                                                                                                                                                                                                                                                                                                                                                                                                                                                                                                                                                                                                                                                                                                                                                                             | 9690<br>9691<br>9692<br>9693<br>9693                                                                                  |  |  |  |  |  |  |  |  |  |
| Left Arm         100803         18           3         Right Arm         100802         18           Left Arm Cover         301028         18           Right Arm Cover         301028         18           Armrest Hardware - L or R         182                                                                                                                                                                                                                                                                                                                                                                                                                                                                                                                                                                                                                                                                                                                                                                                                                                                                                                                                                                                                                                                   | 9691<br>9692<br>9693<br>9693                                                                                          |  |  |  |  |  |  |  |  |  |
| 3         Right Arm         100802         18           Left Arm Cover         301028         18           Right Arm Cover         301028         18           Armrest Hardware - L or R         182                                                                                                                                                                                                                                                                                                                                                                                                                                                                                                                                                                                                                                                                                                                                                                                                                                                                                                                                                                                                                                                                                                | 9692<br>9693<br>9693                                                                                                  |  |  |  |  |  |  |  |  |  |
| Left Arm Cover         301028         18           Right Arm Cover         301028         18           Armrest Hardware - L or R         182                                                                                                                                                                                                                                                                                                                                                                                                                                                                                                                                                                                                                                                                                                                                                                                                                                                                                                                                                                                                                                                                                                                                                        | 9693<br>9693                                                                                                          |  |  |  |  |  |  |  |  |  |
| Right Arm Cover30102818Armrest Hardware - L or R182                                                                                                                                                                                                                                                                                                                                                                                                                                                                                                                                                                                                                                                                                                                                                                                                                                                                                                                                                                                                                                                                                                                                                                                                                                                 | 9693                                                                                                                  |  |  |  |  |  |  |  |  |  |
| Armrest Hardware - L or R 182                                                                                                                                                                                                                                                                                                                                                                                                                                                                                                                                                                                                                                                                                                                                                                                                                                                                                                                                                                                                                                                                                                                                                                                                                                                                       |                                                                                                                       |  |  |  |  |  |  |  |  |  |
|                                                                                                                                                                                                                                                                                                                                                                                                                                                                                                                                                                                                                                                                                                                                                                                                                                                                                                                                                                                                                                                                                                                                                                                                                                                                                                     | 535PS                                                                                                                 |  |  |  |  |  |  |  |  |  |
| Cushion Assembly                                                                                                                                                                                                                                                                                                                                                                                                                                                                                                                                                                                                                                                                                                                                                                                                                                                                                                                                                                                                                                                                                                                                                                                                                                                                                    |                                                                                                                       |  |  |  |  |  |  |  |  |  |
|                                                                                                                                                                                                                                                                                                                                                                                                                                                                                                                                                                                                                                                                                                                                                                                                                                                                                                                                                                                                                                                                                                                                                                                                                                                                                                     |                                                                                                                       |  |  |  |  |  |  |  |  |  |
| 4 7/14/20 & Prior 7/15/2                                                                                                                                                                                                                                                                                                                                                                                                                                                                                                                                                                                                                                                                                                                                                                                                                                                                                                                                                                                                                                                                                                                                                                                                                                                                            | 0 & After                                                                                                             |  |  |  |  |  |  |  |  |  |
| <b>4</b> Cushion Assembly 189004 18                                                                                                                                                                                                                                                                                                                                                                                                                                                                                                                                                                                                                                                                                                                                                                                                                                                                                                                                                                                                                                                                                                                                                                                                                                                                 | 9024                                                                                                                  |  |  |  |  |  |  |  |  |  |
| Additional Service Parts                                                                                                                                                                                                                                                                                                                                                                                                                                                                                                                                                                                                                                                                                                                                                                                                                                                                                                                                                                                                                                                                                                                                                                                                                                                                            |                                                                                                                       |  |  |  |  |  |  |  |  |  |
| 5 7" Double Locking Tracks 106                                                                                                                                                                                                                                                                                                                                                                                                                                                                                                                                                                                                                                                                                                                                                                                                                                                                                                                                                                                                                                                                                                                                                                                                                                                                      | 661PS                                                                                                                 |  |  |  |  |  |  |  |  |  |
|                                                                                                                                                                                                                                                                                                                                                                                                                                                                                                                                                                                                                                                                                                                                                                                                                                                                                                                                                                                                                                                                                                                                                                                                                                                                                                     | 678PS                                                                                                                 |  |  |  |  |  |  |  |  |  |
| Becliner Adjustment Knob With Hardware 103                                                                                                                                                                                                                                                                                                                                                                                                                                                                                                                                                                                                                                                                                                                                                                                                                                                                                                                                                                                                                                                                                                                                                                                                                                                          | 3433PS                                                                                                                |  |  |  |  |  |  |  |  |  |
| 7 Recliner Adjustment Knob With Hardware 103<br>103                                                                                                                                                                                                                                                                                                                                                                                                                                                                                                                                                                                                                                                                                                                                                                                                                                                                                                                                                                                                                                                                                                                                                                                                                                                 | 3204PS                                                                                                                |  |  |  |  |  |  |  |  |  |
|                                                                                                                                                                                                                                                                                                                                                                                                                                                                                                                                                                                                                                                                                                                                                                                                                                                                                                                                                                                                                                                                                                                                                                                                                                                                                                     | '130PS                                                                                                                |  |  |  |  |  |  |  |  |  |
| Paddle Air Valve with Hose- Seats built on or before 10/02/2015 103                                                                                                                                                                                                                                                                                                                                                                                                                                                                                                                                                                                                                                                                                                                                                                                                                                                                                                                                                                                                                                                                                                                                                                                                                                 | 893PS                                                                                                                 |  |  |  |  |  |  |  |  |  |
| Air Valve, Height Adjust with Side Port & Bezel                                                                                                                                                                                                                                                                                                                                                                                                                                                                                                                                                                                                                                                                                                                                                                                                                                                                                                                                                                                                                                                                                                                                                                                                                                                     | 185489PS                                                                                                              |  |  |  |  |  |  |  |  |  |
| 8 Seats built on or after 10/03/2015                                                                                                                                                                                                                                                                                                                                                                                                                                                                                                                                                                                                                                                                                                                                                                                                                                                                                                                                                                                                                                                                                                                                                                                                                                                                |                                                                                                                       |  |  |  |  |  |  |  |  |  |
| Air Valve, Height Adjust with Side Port Bezel & Hose                                                                                                                                                                                                                                                                                                                                                                                                                                                                                                                                                                                                                                                                                                                                                                                                                                                                                                                                                                                                                                                                                                                                                                                                                                                | 185490PS                                                                                                              |  |  |  |  |  |  |  |  |  |
| Seats built on or after 10/03/2015                                                                                                                                                                                                                                                                                                                                                                                                                                                                                                                                                                                                                                                                                                                                                                                                                                                                                                                                                                                                                                                                                                                                                                                                                                                                  |                                                                                                                       |  |  |  |  |  |  |  |  |  |
|                                                                                                                                                                                                                                                                                                                                                                                                                                                                                                                                                                                                                                                                                                                                                                                                                                                                                                                                                                                                                                                                                                                                                                                                                                                                                                     | 5890PS                                                                                                                |  |  |  |  |  |  |  |  |  |
|                                                                                                                                                                                                                                                                                                                                                                                                                                                                                                                                                                                                                                                                                                                                                                                                                                                                                                                                                                                                                                                                                                                                                                                                                                                                                                     | 678PS                                                                                                                 |  |  |  |  |  |  |  |  |  |
|                                                                                                                                                                                                                                                                                                                                                                                                                                                                                                                                                                                                                                                                                                                                                                                                                                                                                                                                                                                                                                                                                                                                                                                                                                                                                                     | '998PS                                                                                                                |  |  |  |  |  |  |  |  |  |
|                                                                                                                                                                                                                                                                                                                                                                                                                                                                                                                                                                                                                                                                                                                                                                                                                                                                                                                                                                                                                                                                                                                                                                                                                                                                                                     | '338PS                                                                                                                |  |  |  |  |  |  |  |  |  |
|                                                                                                                                                                                                                                                                                                                                                                                                                                                                                                                                                                                                                                                                                                                                                                                                                                                                                                                                                                                                                                                                                                                                                                                                                                                                                                     | 2362PS                                                                                                                |  |  |  |  |  |  |  |  |  |
|                                                                                                                                                                                                                                                                                                                                                                                                                                                                                                                                                                                                                                                                                                                                                                                                                                                                                                                                                                                                                                                                                                                                                                                                                                                                                                     | '603PS                                                                                                                |  |  |  |  |  |  |  |  |  |
| Heavy Duty Parallelogram Air Suspension without Isolator                                                                                                                                                                                                                                                                                                                                                                                                                                                                                                                                                                                                                                                                                                                                                                                                                                                                                                                                                                                                                                                                                                                                                                                                                                            | 712PS                                                                                                                 |  |  |  |  |  |  |  |  |  |
| Bushing Replacement Kit - Seat built on or before April 2, 2015 102                                                                                                                                                                                                                                                                                                                                                                                                                                                                                                                                                                                                                                                                                                                                                                                                                                                                                                                                                                                                                                                                                                                                                                                                                                 | 2151PS                                                                                                                |  |  |  |  |  |  |  |  |  |
|                                                                                                                                                                                                                                                                                                                                                                                                                                                                                                                                                                                                                                                                                                                                                                                                                                                                                                                                                                                                                                                                                                                                                                                                                                                                                                     | '843PS                                                                                                                |  |  |  |  |  |  |  |  |  |
|                                                                                                                                                                                                                                                                                                                                                                                                                                                                                                                                                                                                                                                                                                                                                                                                                                                                                                                                                                                                                                                                                                                                                                                                                                                                                                     | 7813PS                                                                                                                |  |  |  |  |  |  |  |  |  |
|                                                                                                                                                                                                                                                                                                                                                                                                                                                                                                                                                                                                                                                                                                                                                                                                                                                                                                                                                                                                                                                                                                                                                                                                                                                                                                     | 714PS                                                                                                                 |  |  |  |  |  |  |  |  |  |
|                                                                                                                                                                                                                                                                                                                                                                                                                                                                                                                                                                                                                                                                                                                                                                                                                                                                                                                                                                                                                                                                                                                                                                                                                                                                                                     | 964PS                                                                                                                 |  |  |  |  |  |  |  |  |  |
| Bellow and Bracket for Heritage HD Suspension without Isolator 181                                                                                                                                                                                                                                                                                                                                                                                                                                                                                                                                                                                                                                                                                                                                                                                                                                                                                                                                                                                                                                                                                                                                                                                                                                  | 961PS                                                                                                                 |  |  |  |  |  |  |  |  |  |
| Bellow Only Replacement for Heritage HD Suspension without Isolator 181                                                                                                                                                                                                                                                                                                                                                                                                                                                                                                                                                                                                                                                                                                                                                                                                                                                                                                                                                                                                                                                                                                                                                                                                                             | 965PS                                                                                                                 |  |  |  |  |  |  |  |  |  |
| 12 Volt Self Contained Air Compressor with Mounting Bracket                                                                                                                                                                                                                                                                                                                                                                                                                                                                                                                                                                                                                                                                                                                                                                                                                                                                                                                                                                                                                                                                                                                                                                                                                                         |                                                                                                                       |  |  |  |  |  |  |  |  |  |
|                                                                                                                                                                                                                                                                                                                                                                                                                                                                                                                                                                                                                                                                                                                                                                                                                                                                                                                                                                                                                                                                                                                                                                                                                                                                                                     | 179883PS                                                                                                              |  |  |  |  |  |  |  |  |  |
| have to be mounted independently)                                                                                                                                                                                                                                                                                                                                                                                                                                                                                                                                                                                                                                                                                                                                                                                                                                                                                                                                                                                                                                                                                                                                                                                                                                                                   |                                                                                                                       |  |  |  |  |  |  |  |  |  |